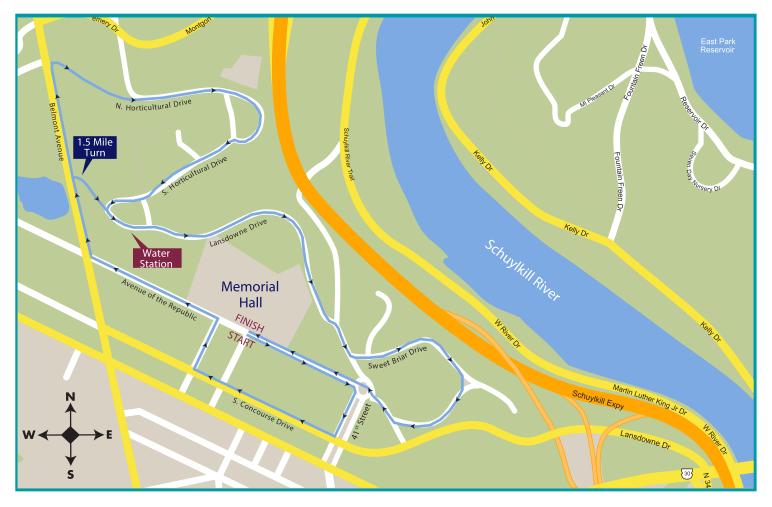

## Memorial Hall, Fairmount Park

4231 Avenue of the Republic, Philadelphia, PA 19102 Saturday, September 8, 2018

## 5K Run / 1.5 Mile Walk Route

- 1. Start EAST on Avenue of the Republic, heading towards the Smith Civil War Memorial.
- 2. Turn RIGHT onto 41st Street.
- 3. Turn RIGHT onto S. Concourse Drive.
- 4. Turn RIGHT onto North Memorial Hall Drive.
- 5. Turn LEFT onto Avenue of the Republic.
- 6. Turn RIGHT onto the sidewalk on Belmont Avenue.

\*\* 1.5 Mile walkers turn RIGHT at the sign marker.

7. Turn RIGHT onto North Horticultural Drive, running through the gates.

- Follow North Horticultural Drive onto South Horticultural Drive, running past the Japanese House.
- 9. Continue onto Lansdowne Drive, heading EAST.
- 10. Turn LEFT onto Sweet Briar Dirve (loop).
- 11. Turn RIGHT onto Lansdowne Drive.
- 12. Upon entering the roundabout, veer RIGHT onto Avenue of the Rupublic.
- 13. Continue straight on Avenue of the Republic through the NOCC Arch.