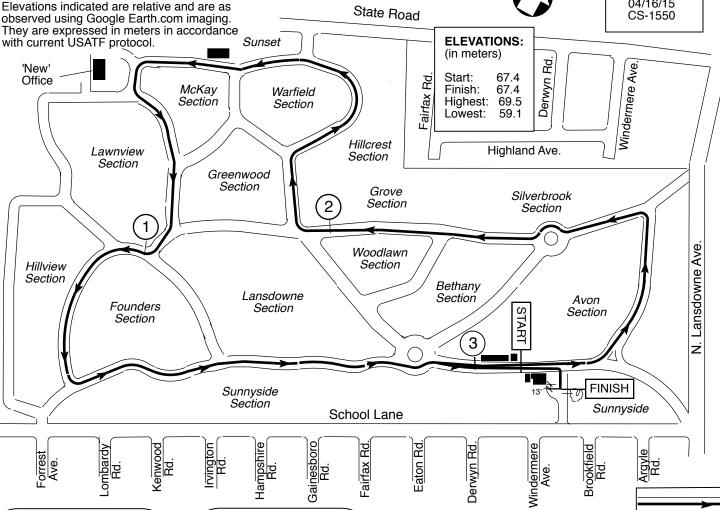

## ARLINGTON CEMETERY 5K \_\_\_\_\_\_ Drexel Hill, PA

Course has been measured in accordance with USATF requirements, using the Shortest Possible Route (SPR) Method, and to 12" of all curbs and defined road edges. Runners have use of full width of all roads.

Course consists of two full loops plus additional distance to each of two optional Finish lines

Measured by Bill Belleville Ardmore, PA 04/16/15 CS-1550

USATF Certificate PA15011WB

Effective: 04/17/2015 to 12/31/2025

START: A line on the road south of the *Avon Section*, 52' west of the west face of the Garage on the south side, and 7' east of easternmost white vinyl fence post on the north side of the road. Marked by 'S' in green paint on a 4" white paint spot, outlined in green, on the south edge of the concrete sidewalk on the north side of the road.

MILE 1: On the road between the Lawnview and Founders Sections, and 61' east of the corner of an Area Drain in the center of the road. Marked by '1' in green paint on a 4" white paint spot, outlined in green, on top of the north curb. with a white stripe out in the road.

MILE 2: On the road south of the *Grove Section*, 48' east of themdoor to the Roberts Mausoleum, and more closely 3.5' east of the Baldwin gravestone. Marked by '2' in green paint on a 4" diam. white paint spot, outlined in green, on top of the north curb.

MILE 3: On the road south of the Avon Section, and 40' west of the west end of the Greenhouse. Marked by '3' in green paint on a 4" white paint spot, outlined in green, on the south edge of the concrete sidewalk, with a white paint stripe out on the road.