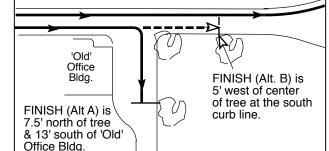

FINISH (Alternate A - Preferred):
On the Entrance road to the Parking
Lot from School Lane after making a
clockwise turn of 5' R beginnin at a
point marked by a 4" white paint
spot and four white paint turnong
arrows, and finishing in a southerly
direction to the FINISH. Marked by
'F' in green paint on a 4"diam. white
paint spot, outlined in green, and 'Alt
A' in white paint. FINISH line is 13'
south of south face of the 'Old' Office
and 7.5' north of a tree on the east.

FINISH (Alternate B): Straight on the road to a point 5' west of the large tree as shown. Marked by 'F' in green paint on a 4" dia. white paint spot, outlined in green, 12" out from the south curb, and marked 'Alt B' in white paint.