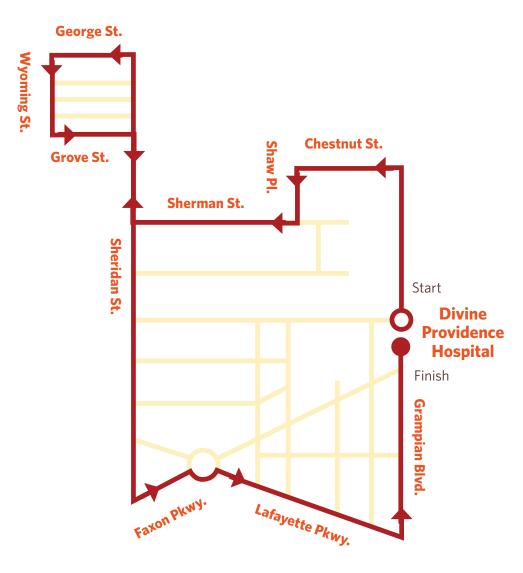

## Race Route

**UPMC** Susquehanna

#### **Race Location:**

UPMC Susquehanna Divine Providence 1100 Grampian Boulevard Williamsport, PA 17701